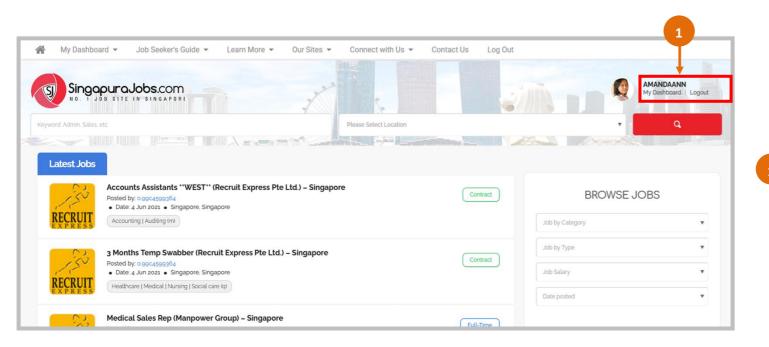

# | JOB SEEKER'S DASHBOARD: Where is <u>My Dashboard</u>?

Once you are signed-in to your job seeker's account, you will notice your **User Name** appearing on the top right corner.

Click '<u>My Dashboard</u>' to proceed to access your Dashboard.

Welcome, you have now entered '<u>My Dashboard'</u>.

Side Navigation Bar

2

- Refer and use this **Side Navigation Bar** to help guide you through all job seekerrelated pages that you'll like to access quickly.