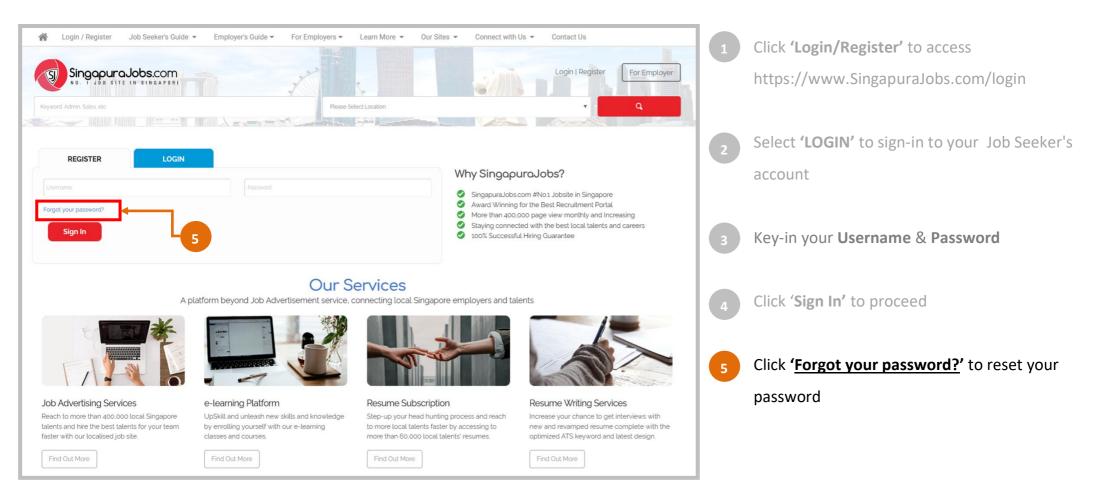

# | JOB SEEKER'S LOGIN: Where to sign-in?

### **JOB SEEKER'S LOGIN:** Where to sign-in?

# **JOB SEEKER'S LOGIN:** Where to sign-in?

### **JOB SEEKER'S LOGIN:** How to reset password?