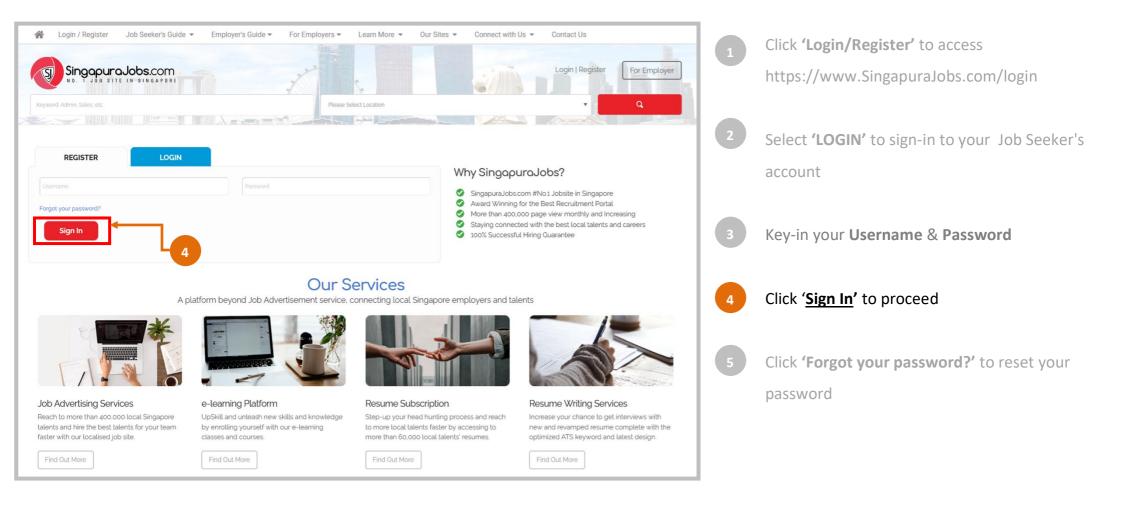

# | JOB SEEKER'S LOGIN: Where to sign-in?

### **JOB SEEKER'S LOGIN:** Where to sign-in?

# **JOB SEEKER'S LOGIN:** Where to sign-in?