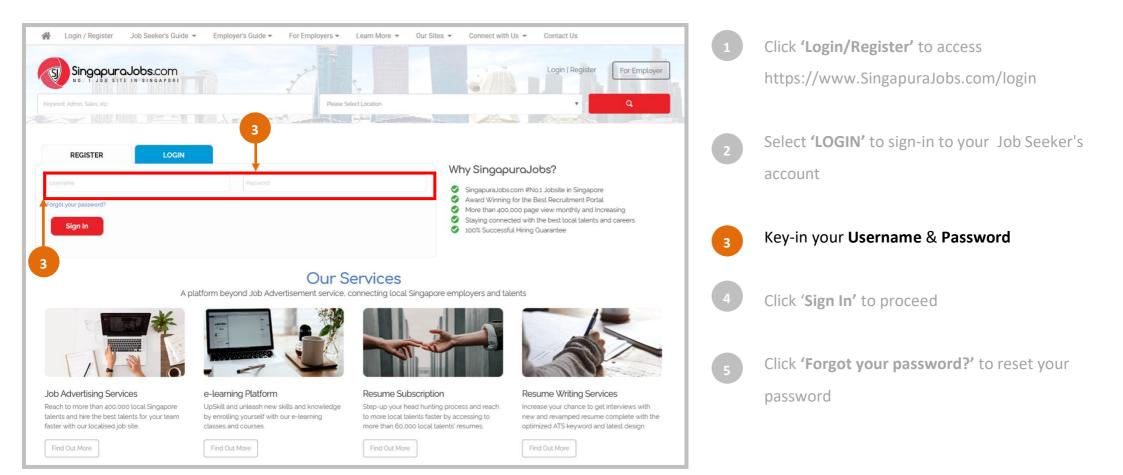

# | JOB SEEKER'S LOGIN: Where to sign-in?

### **JOB SEEKER'S LOGIN:** Where to sign-in?

# **JOB SEEKER'S LOGIN:** Where to sign-in?