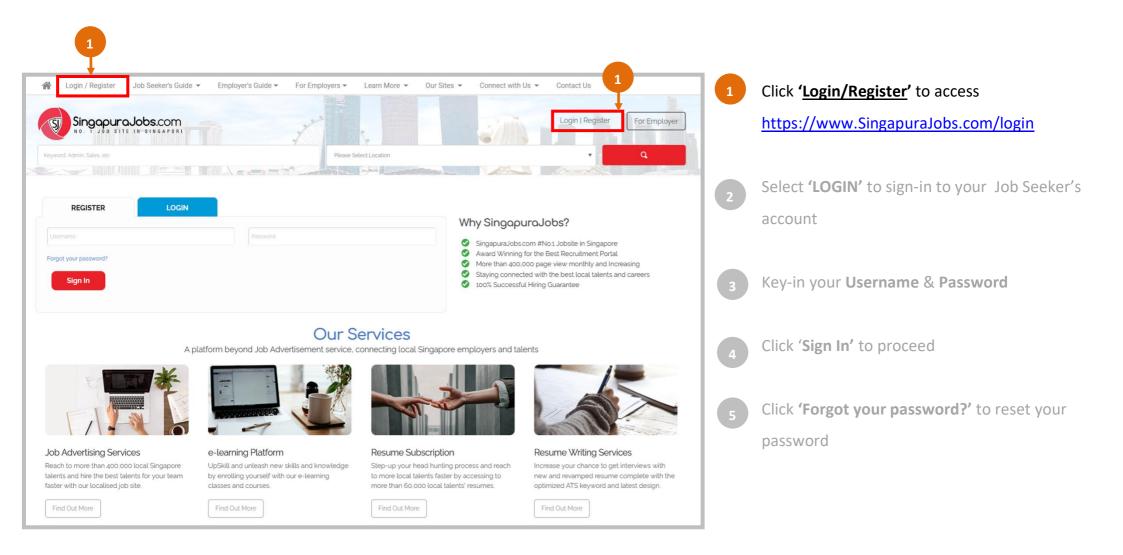

# | JOB SEEKER'S LOGIN: Where to sign-in?

### **JOB SEEKER'S LOGIN:** Where to sign-in?

# **JOB SEEKER'S LOGIN:** Where to sign-in?