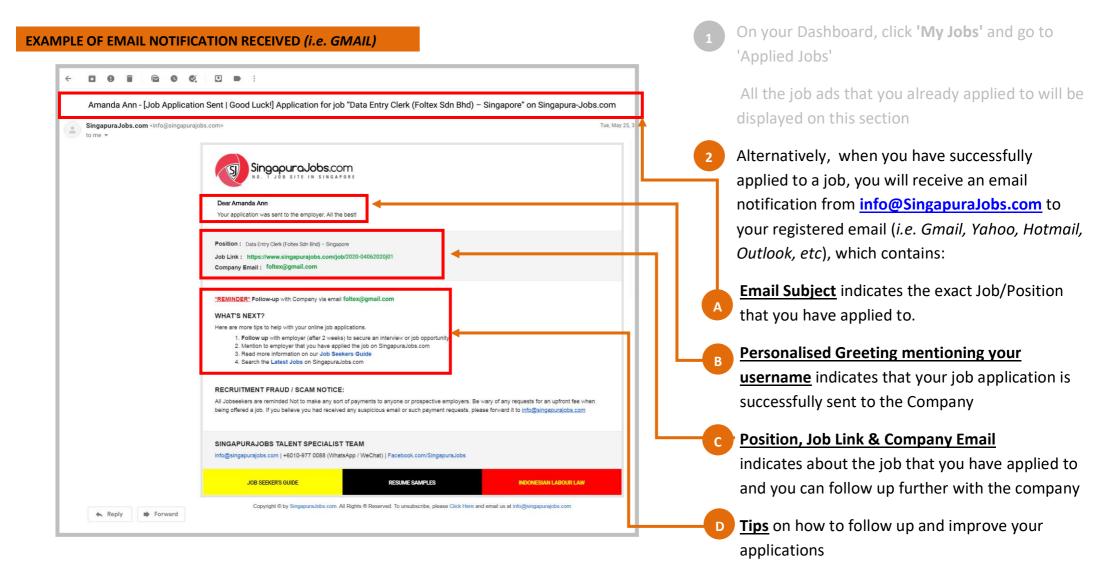

Upon submission of all Resume details, you will be directed to your completed Online Resume page.

Review your Online Resume; ensure all information are accurate

Edit Online Resume to make amendment on your resume

Delete Online Resume to delete your resume

Note: Once you have deleted your online resume, it will be removed and you will need to Add Resume.

*Refer to page 10 to 18 to re-create your online resume.* 

### **MY JOBS:** *How to Search Latest Jobs?*

|                                  | S.COM        |                                                                                 |                        |                     |               | My Dashboard   Logout |
|----------------------------------|--------------|---------------------------------------------------------------------------------|------------------------|---------------------|---------------|-----------------------|
| eyword: Admin, Sales, etc        |              |                                                                                 | Please Select Location |                     |               | ₹ Q                   |
|                                  | 11 em (m.e.) |                                                                                 |                        |                     |               |                       |
| AMANDAANN<br>JOB SEEKER ACCOUNT  |              | My Dashboard<br>Welcome, Ama<br>Username: amandaann<br>Account type: Job Seeker | ndaann                 | Email: amandaannlee | ann@gmail.com |                       |
| Change Role                      |              | Last Login : May 17, 2021 - 9:5                                                 | 1 AM                   |                     |               |                       |
|                                  |              | Member Since : March 10, 202                                                    | 1 - 9:06 AM            |                     |               |                       |
| ly Dashboard                     | *            |                                                                                 |                        |                     |               |                       |
| anage Resume (NEWI)<br>y Jobs    | ¥<br>        | Resume Name                                                                     | Date Created           | Last Modified       | Views         | Actions               |
| Search Latest Jobs               |              | Amanda Ann                                                                      | 17 May 2021            | 17 May 2021         | 1             | Edit Delete           |
| <ul> <li>Applied Jobs</li> </ul> |              |                                                                                 |                        |                     |               |                       |
| Recently Viewed Jobs             |              |                                                                                 |                        |                     |               |                       |
| > Job Recommendations            | D            |                                                                                 |                        |                     |               |                       |
| b Seeker's Guide                 | *            |                                                                                 |                        |                     |               |                       |
| arn More                         | *            |                                                                                 |                        |                     |               |                       |
|                                  |              |                                                                                 |                        |                     |               |                       |

Remember to always use the **Side Navigation Bar** on the left.

> Go to 'My Jobs'

> Click 'Search Latest Jobs' You will be directed to the Latest Jobs page to begin your job search.

Or go to the **Latest Jobs** page:

https://www.SingapuraJobs.com/latest-jobs/