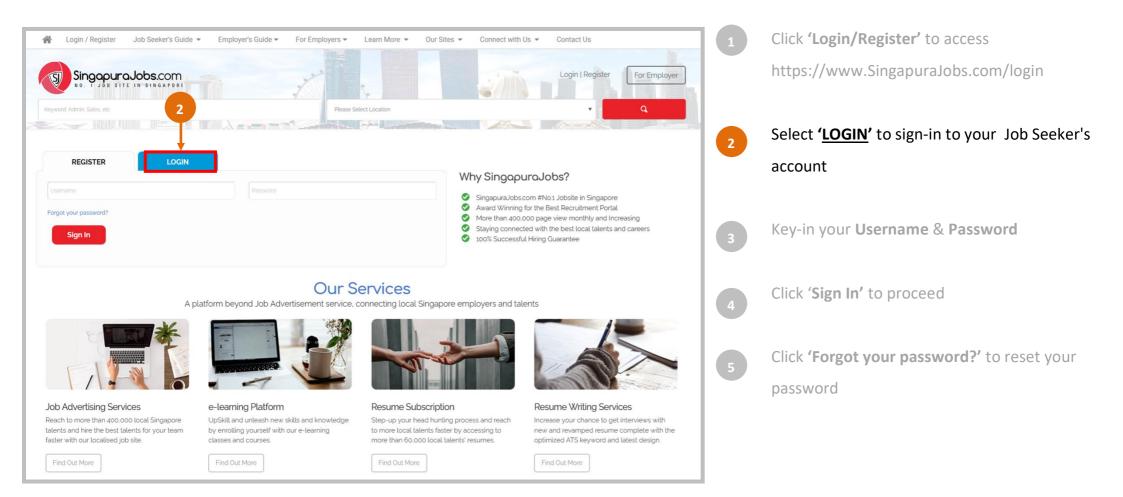

# | JOB SEEKER'S LOGIN: Where to sign-in?

### **JOB SEEKER'S LOGIN:** Where to sign-in?

# **JOB SEEKER'S LOGIN:** Where to sign-in?